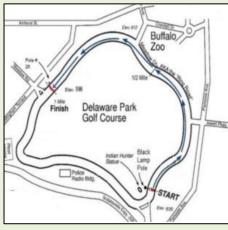

### Thursday, August 8, 2024 at 6:30 p.m. - Delaware Park

### Race Day packet pick-up and registration

5:00 to 6:15 p.m. at the Native American Hunter Statue